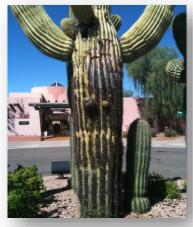

## **Ornamental Diseases**

**Fungal Leaf Spot** 

Cytospora Canker

Anthracnose

Texas Root Rot

Phytophthora

Bacterial Necrosis of Saguaro

**Sooty Canker** 