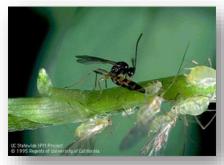

# **Beneficial Insects**

Parasitic Wasp

Lady Beetle

Lady Bug Larvae

Lacewing

Lacewing Larvae

**Praying Mantis** 

Minute Pirate Bug