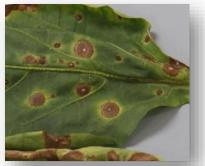

## **Ornamental Diseases**

**Fungal Leaf Spot** 

Cytospora Canker

Anthracnose

Texas Root Rot

Phytophthora

Bacterial Necrosis of Saguaro

**Sooty Canker** 