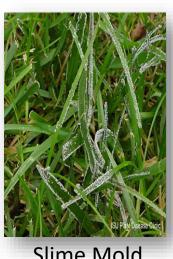

**Melting Out** 

**Pink Snow Mold** 

Pythium Blight/ **Grease Spot** 

Slime Mold

**Spring Dead Spot** 

**Summer Patch** 

Fairy Ring