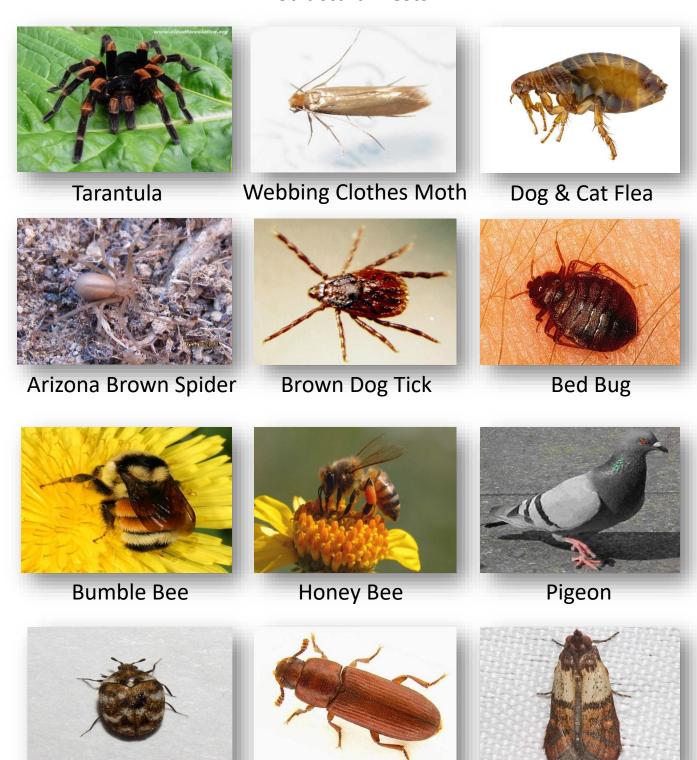

# **Structural Pests**

Varied Carpet Beetle

Red Flour Beetle

Indian Meal Moth

#### **Structural Pests**

House Fly

Earwig

Northern Mole Cricket

**House Cricket** 

Field Cricket

**House Mouse** 

Jerusalem Cricket