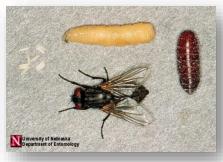

#### **Structural Pests**

House Fly

Earwig

Northern Mole Cricket

**House Cricket** 

Field Cricket

**House Mouse** 

Jerusalem Cricket