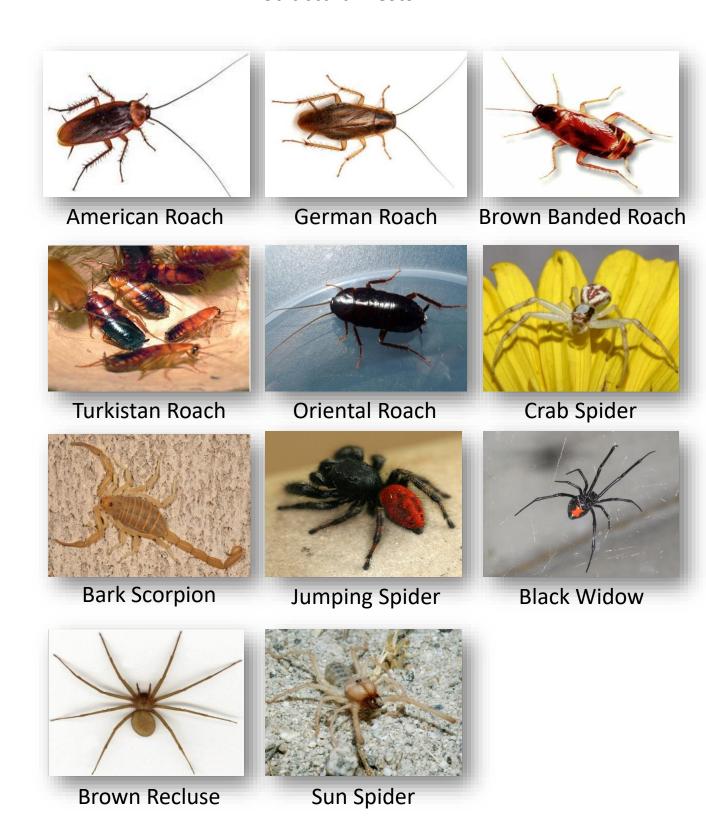

#### **Structural Pests**

House Fly

Earwig

Northern Mole Cricket

**House Cricket** 

Field Cricket

**House Mouse** 

Jerusalem Cricket

**Pocket Gopher** 

Centipede

Pill & Snow Bug