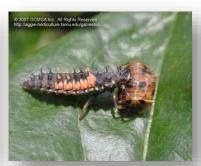

# **Beneficial Insects**

Parasitic Wasp

Lady Beetle

Lady Bug Larvae

Lacewing

Lacewing Larvae

**Praying Mantis** 

Minute Pirate Bug